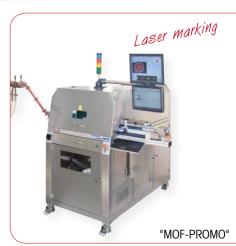

"Closure Print" rotary tampon printing

"Continua 120" rotary tampon printing

"MOF-PROMO"
ALFALAS® laser automation

High performance automated systems TAMPOPRINT® AG

Tampon rollers for all applications In-house production

Print ready cliché cylinders In-house production with highest technology

Tampon printing inks, exclusive for TAMPOPRINT®, matched for the rotary tampon printing

| Standardised fully automatic systems | "Closure Print Compact" | "Closure Print"        | "Rotoprint"            | "Continua"             | ALFALAS® "MOF-Promo"           |
|--------------------------------------|-------------------------|------------------------|------------------------|------------------------|--------------------------------|
| Decoration area bottle caps          | Top side                | Top side               | Top side               | Top side               | Top side, liner, circumference |
| Marking technology                   | Rotary tampon printing  | Rotary tampon printing | Rotary tampon printing | Rotary tampon printing | Laser marking                  |
| Bottle caps Ø mm<br>(PP, PE, HDPE)   | 28 - 48                 | 28 - 48                | 28 - 48                | 28 - 48                | 28 - 30                        |
| Number of colours                    | 1 - 3                   | 1 - 3                  | 1 - 3                  | 2 - 6                  | 1                              |
| Output/h bottle caps Ø 28 - 33 mm    |                         |                        |                        |                        |                                |
| Output/h 1-lane max.                 | 35.000                  | 45.000                 | -                      | -                      | 150.000                        |
| Output/h 2-lane max.                 | -                       | -                      | 120.000                | 120.000                | -                              |
| Output/h 3-lane max.                 | -                       | -                      | 180.000                | 180.000                | -                              |
| Output/h 4-lane max.                 | -                       | -                      | -                      | 240.000                | -                              |