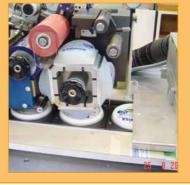

"Closure Print" rotary tampon printing

"Continua 120" rotary tampon printing

"MOF-PROMO"
ALFALAS® laser automation

High performance automated systems TAMPOPRINT® AG

Tampon rollers for all applications In-house production

Print ready cliché cylinders In-house production with highest technology

Tampon printing inks, exclusive for TAMPOPRINT®, matched for the rotary tampon printing

| Standardised fully automatic systems | "Closure Print Compact" | "Closure Print"        | "Rotoprint"            | "Continua"             | ALFALAS® "MOF-Promo"           |
|--------------------------------------|-------------------------|------------------------|------------------------|------------------------|--------------------------------|
| Decoration area bottle caps          | Top side                | Top side               | Top side               | Top side               | Top side, liner, circumference |
| Marking technology                   | Rotary tampon printing  | Rotary tampon printing | Rotary tampon printing | Rotary tampon printing | Laser marking                  |
| Bottle caps Ø mm<br>(PP, PE, HDPE)   | 28 - 48                 | 28 - 48                | 28 - 48                | 28 - 48                | 28 - 30                        |
| Number of colours                    | 1 - 3                   | 1 - 3                  | 1 - 3                  | 2 - 6                  | 1                              |
| Output/h bottle caps Ø 28 - 33 mm    |                         |                        |                        |                        |                                |
| Output/h 1-lane max.                 | 35.000                  | 45.000                 | -                      | -                      | 150.000                        |
| Output/h 2-lane max.                 | -                       | -                      | 120.000                | 120.000                | -                              |
| Output/h 3-lane max.                 | -                       | -                      | 180.000                | 180.000                | -                              |
| Output/h 4-lane max.                 | -                       | -                      | -                      | 240.000                | -                              |