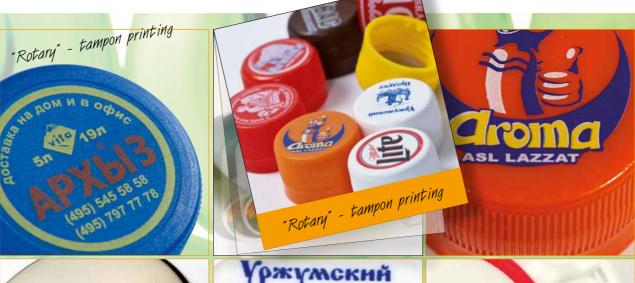

Our rotary tampon printing automations offer highest precision with the print image registration on convex, round or flat parts, one- or multi-colour.

Additionally we offer with our trademark ALFALAS® the laser marking "Mark on the Fly" – bottle caps marking for contest and promotion campaigns.

Our automations meet the highest aspirations of modern industrial products "Made in Germany".

"Rotoprint" rotary tampon printing

"Continua" rotary tampon printing

"Closure Print Compact" rotary tampon printing

"Closure Print" rotary tampon printing

"Continua 120" rotary tampon printing

"MOF-PROMO"
ALFALAS® laser automation

High performance automated systems TAMPOPRINT® AG

Tampon rollers for all applications In-house production